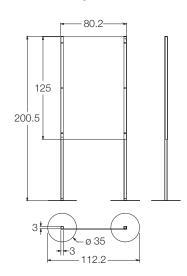

### 3 Part-glazed screen

## METAL SO White

| PROTECT CARE         |                                      | Ref.            | RRP excl VAT |
|----------------------|--------------------------------------|-----------------|--------------|
| ① Mobile screen      | Overall dim.: W. 109.5 x H. 160 cm   | 6 736 058 PV SO | € 484        |
| ② Static screen      | Overall dim.: W. 192.2 x H. 200.5 cm | 6 736 060 PV SO | € 589        |
| ③ Part-glazed screen | Overall dim.: W. 112.2 x H. 200.5 cm | 6 736 027 PV SO | € 330        |