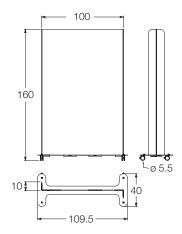

#### 1 Mobile screen

## METAL SO White

| PROTECT CARE         |                                      | Ref.            | RRP excl VAT |
|----------------------|--------------------------------------|-----------------|--------------|
| ① Mobile screen      | Overall dim.: W. 109.5 x H. 160 cm   | 6 736 058 PV SO | € 484        |
| ② Static screen      | Overall dim.: W. 192.2 x H. 200.5 cm | 6 736 060 PV SO | € 589        |
| ③ Part-glazed screen | Overall dim.: W. 112.2 x H. 200.5 cm | 6 736 027 PV SO | € 330        |