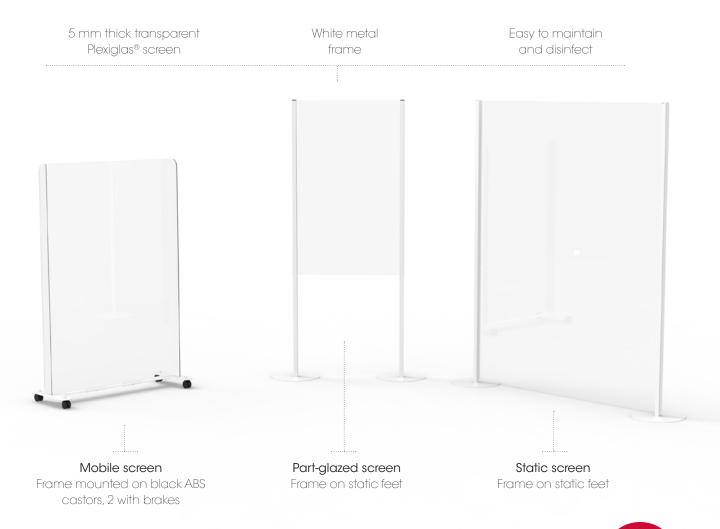

# PROTECTCARE

PROTECT partitioning screens are ideal for installing in healthcare settings (laboratories, vaccination sites, etc.) to ensure the protection of patients. They can also be deployed in waiting areas, dinning spaces, offices or meeting rooms. These screens come into their own wherever safe physical distancing and the maintenance of inter-personal visual contact is required. And since they are made from Plexiglas®, they are easy to sanitise and keep clean.

#### 1 Mobile screen

### 2 Static screen

### 3 Part-glazed screen