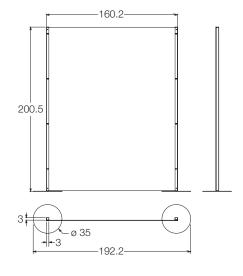

### 2 Static screen

## METAL SO White

| PROTECT CARE         |                                      | Ref.            | RRP excl VAT |
|----------------------|--------------------------------------|-----------------|--------------|
| ① Mobile screen      | Overall dim.: W. 109.5 x H. 160 cm   | 6 736 058 PV SO | € 484        |
| ② Static screen      | Overall dim.: W. 192.2 x H. 200.5 cm | 6 736 060 PV SO | € 589        |
| ③ Part-glazed screen | Overall dim.: W. 112.2 x H. 200.5 cm | 6 736 027 PV SO | € 330        |